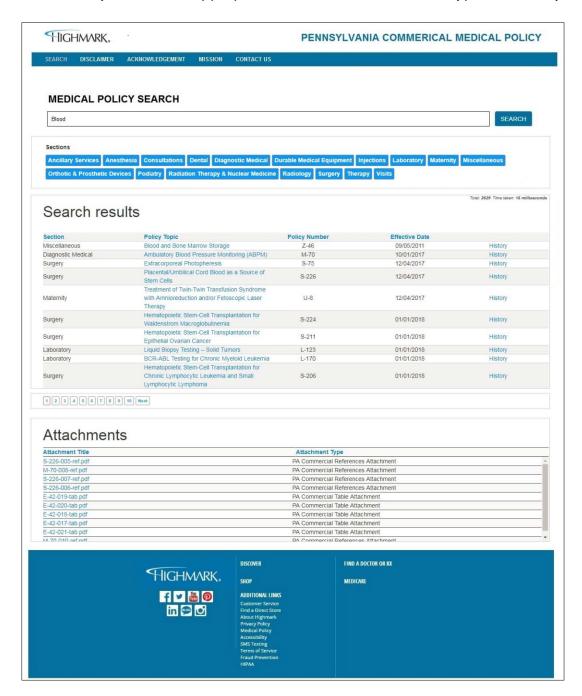

Here's what the new medical policy search function will look like:

(Continued)

You can search for a particular medical policy by entering a keyword, a procedure code, a diagnosis code, or the policy number. Once you enter the appropriate search terms, here are the types of results you'll see:

Select the medical policy you want to review, click on it, and you'll receive the requested medical policy.

(Continued)

We hope you take time to explore our new medical policy search function and find it easy to use. The launch of the new look and search feature for the medical policy section of the Provider Resource Center is the first of many steps we are taking to make the content more current, accessible, usable, and comprehensive.