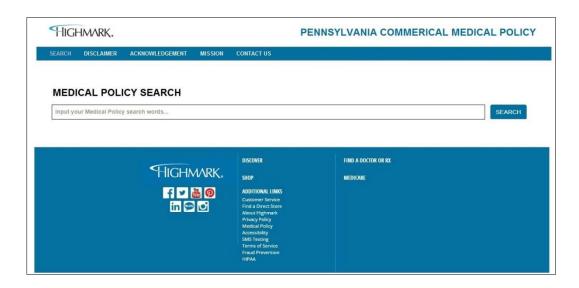

Here's what the new medical policy search function will look like:

(Continued)

You can search for a particular medical policy by entering a keyword, a procedure code, a diagnosis code, or the policy number. Once you enter the appropriate search terms, here are the types of results you'll see:

Select the medical policy you want to review, click on it, and you'll receive the requested medical policy.

(Continued)

We hope you take time to explore our new medical policy search function and find it easy to use. The launch of the new look and search feature for the medical policy section of the Provider Resource Center is the first of many steps we are taking to make the content more current, accessible, usable, and comprehensive.