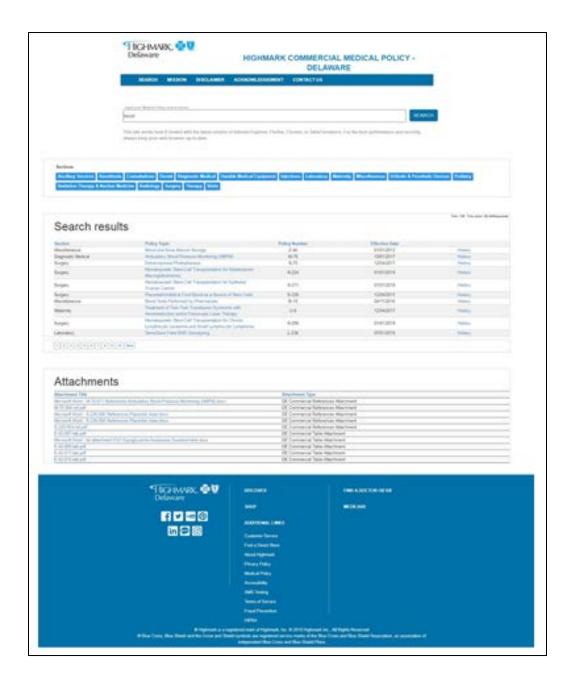

Here's what the new Medical Policy search function looks like:

You can search for a particular medical policy by entering a key word, a diagnosis, a CPT or HCPCS code, or the policy number. Once you enter the appropriate search terms, here are the types of results you'll see:

(Continued)

Select the medical policy you want to review, click on it, and you'll receive the requested medical policy.

(Continued)

Highmark Delaware's Commercial medical policies are available on the Provider Resource Center under the **Claims, Payment & Reimbursement** option. Once you choose **Claims, Payment & Reimbursement**, then select **Medical Policy**. For quick access to our medical policies, you can select **Medical Policy Search** from the Quicklinks bar on the Provider Resource Center. We hope you take time to explore our new medical policy search function and will find it easy to use.